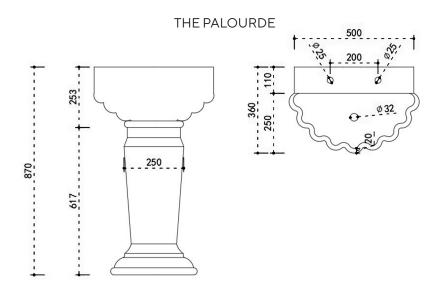

# THE PALOURDE SPECIFICATIONS

Materials: Pink Onyx Weight: 159 kgs

Dimensions:
Basin: 500mm W x 360mm D x 253mm H
Pedestal: 250mm W x 260mm D x 617mm H