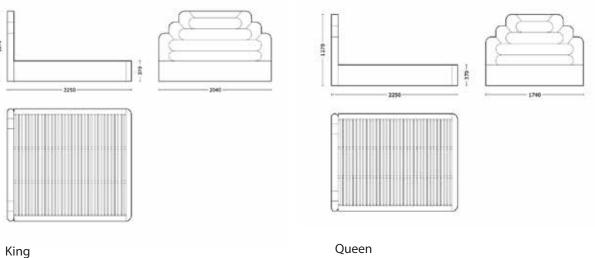

## **EDEN VELVELT BED SPECIFICATIONS**

Materials: Velvet (54% Viscose (Rayon), 34% Cotton, 12% Polyester)

Dimensions:

2040mm W x 2250mm D x 1270mm H (bedhead) 370mm H (bed base) 1740mm W x 2250mm D x 1270mm H (bedhead) 370mm H (bed base) King: Queen: